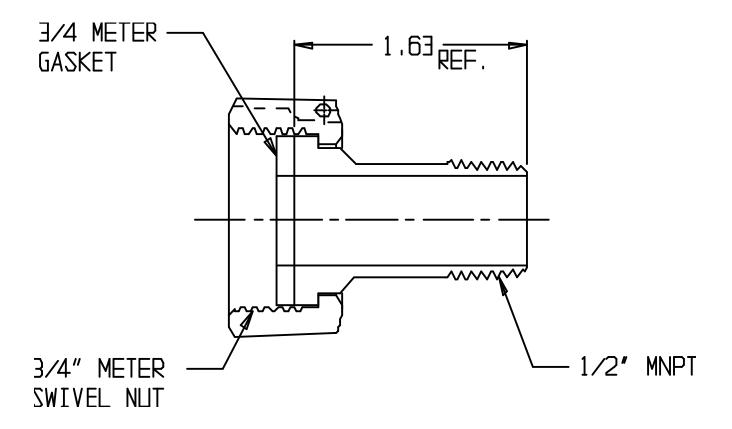

## SUBMITTAL DATA SHEET

NL Meter Coupling - 74620 3/4x1/2x1.63

Meter Swivel Nut With Wire Seal Hole x MNPT