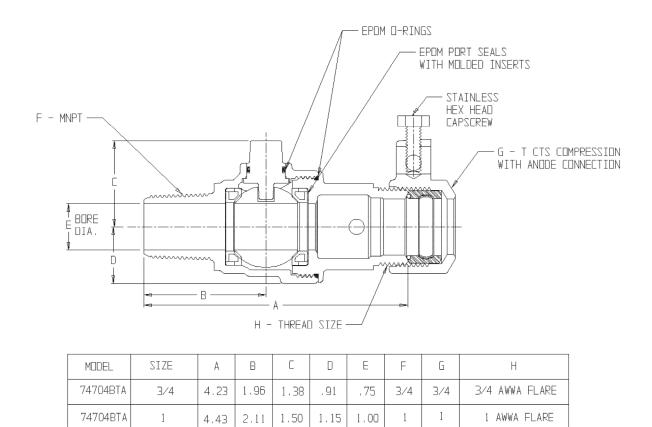

## NL Ball Style Corporation Stop – 74704BTA

MNPT x T CTS ANODE Compression

## SUBMITTAL INFORMATION

- Manufactured in compliance with ANSI/AWWA C800 (latest revision)
- Brass components in contact with potable water conform to ASTM B584, UNS C89833 (latest revision) and identified with "NL"
- Certified to NSF/ANSI 61 and NSF/ANSI 372
- Brass components not in contact with potable water conform to ASTM B62 and ASTM B584, UNS C83600 -85-5-5-5 (latest revision)
- PTFE coated brass ball rotates 360°
- Valve rated for 300 PSIG water pressure, end connections not to exceed rated pipe pressures.
- Blow out proof EPDM port seals
- End piece joint sealed with an EPDM o-ring and thread locker
- Insert stiffeners required on all flexible plastic connections