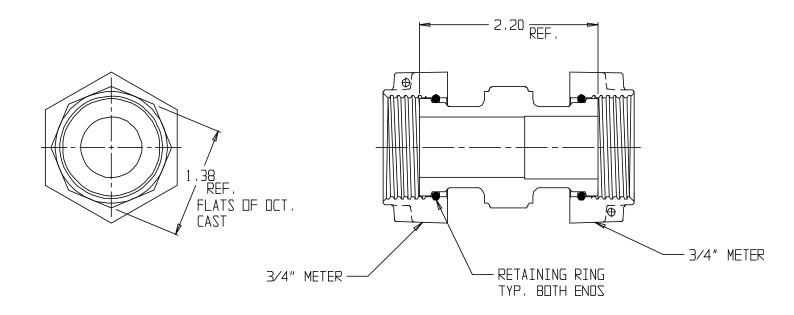

## **SUBMITTAL DATA SHEET**

NL Meter Coupling – 74620MM  $\frac{3}{4}$  x  $\frac{3}{4}$  x 2.20

Meter Swivel Nut x Meter Swivel Nut

## SUBMITTAL INFORMATION

- Manufactured in compliance with ANSI/AWWA C800 (latest revision)
- Brass components in contact with potable water conform to ASTM B584, UNS C89833 (latest revision) and identified with "NL"
- Certified to NSF/ANSI 61 and NSF/ANSI 372
- Brass components not in contact with potable water conform to ASTM B62 and ASTM B584, UNS C83600 -85-5-5-5 (latest revision)
- Large wrench area provided for proper installation