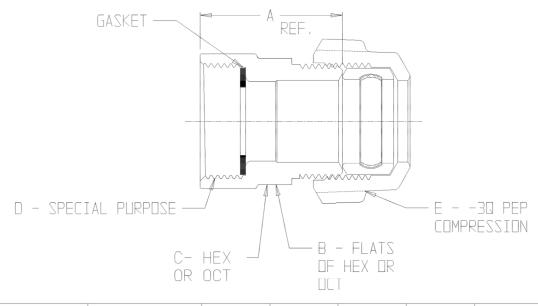

# NL Service Fitting – 74742-3Q

Special Purpose x -3Q PEP Compression

| MODEL    | SIZE      | A    | В    | С   |     | E   |
|----------|-----------|------|------|-----|-----|-----|
| 74742-30 | 5/8 X 3/4 | 1.32 | 1,63 | OCT | 5/8 | 3/4 |
| 74742-30 | 3/4       | 1,68 | 1.50 | OCT | 3/4 | 3/4 |

### SUBMITTAL INFORMATION

- Manufactured in compliance with ANSI/AWWA C800 (latest revision)
- Brass components in contact with potable water conform to ASTM B584, UNS C89833 (latest revision) and identified with "NL"
- Certified to NSF/ANSI 61 and NSF/ANSI 372
- Brass components not in contact with potable water conform to ASTM B62 and ASTM B584, UNS C83600 -85-5-5-5 (latest revision)
- Large wrench flats provided for proper installation
- Insert stiffeners required on all flexible plastic connections