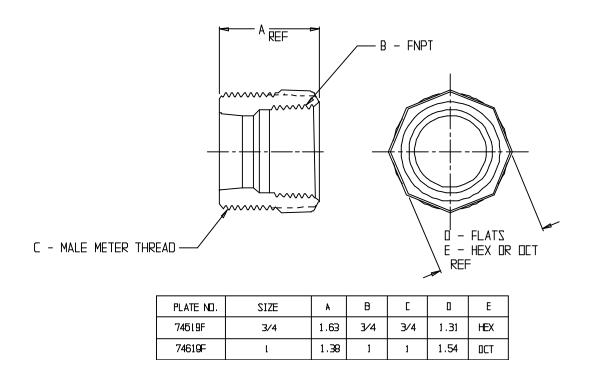

## NL Meter Coupling - 74619F

## SUBMITTAL INFORMATION

- Manufactured in compliance with ANSI/AWWA C800 (latest revision)
- Brass components in contact with potable water conform to ASTM B584, UNS C89833 (latest revision) and identified with "NL"
- Certified to NSF/ANSI 61 and NSF/ANSI 372
- Brass components not in contact with potable water conform to ASTM B62 and ASTM B584, UNS C83600 -85-5-5-5 (latest revision)
- Large wrench area provided for proper installation