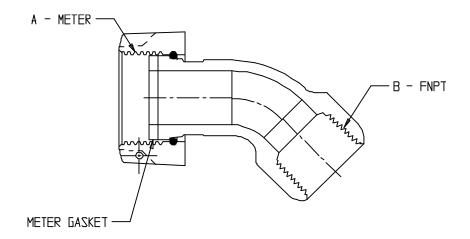

## **SUBMITTAL DATA SHEET**

## NL Meter Coupling - 74745SF

| MODEL   | SIZE      | А                | В   |
|---------|-----------|------------------|-----|
| 74745SF | 5/8 X 3/4 | 5/8              | 3/4 |
| 74745SF | 3/4 X 3/4 | 5/8 X 3/4 DR 3/4 | 3/4 |
| 74745SF | 1 X 1     | 1                | 1   |