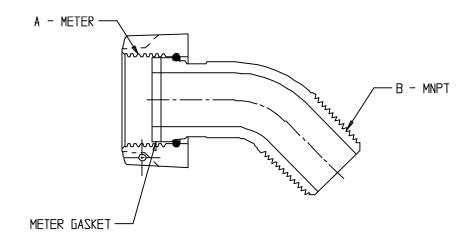

## NL Meter Coupling – 74745SP

Meter Coupling x MNPT

| MODEL   | SIZE      | А                | В   |
|---------|-----------|------------------|-----|
| 74745SP | 5⁄8 X 3⁄4 | 5/8              | 3⁄4 |
| 74745SP | 3⁄4 X 3⁄4 | 5/8 X 3/4 DR 3/4 | 3/4 |
| 74745SP | 1 X 1     | 1                | 1   |