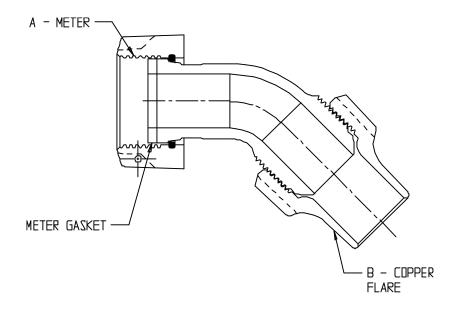

## NL Meter Coupling - 74745S

| MODEL   | SIZE      | A                | В   |
|---------|-----------|------------------|-----|
| 74745\$ | 5/8 X 3/4 | 5/8              | 3/4 |
| 747455  | 3/4 X 3/4 | 5/8 X 3/4 OR 3/4 | 3/4 |
| 74745\$ | 1 X 1     | 1                | 1   |