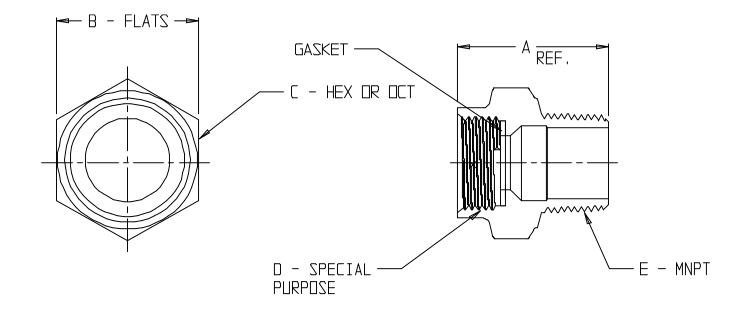

## **SUBMITTAL DATA SHEET**

NL Service Fitting - 74742P

| MODEL  | SIZE      | А    | В    | С   |     | Е   |
|--------|-----------|------|------|-----|-----|-----|
| 74742P | 1/2 X 3/4 | 1.57 | 1.38 | HEX | 1/2 | 3/4 |
| 74742P | 3/4 X 1   | 1.82 | 1.50 | ОСТ | 3/4 | 1   |

## **SUBMITTAL INFORMATION**

- Manufactured in compliance with ANSI/AWWA C800 (latest revision)
- Brass components in contact with potable water conform to ASTM B584, UNS C89833 (latest revision) and identified with "NL"
- Certified to NSF/ANSI 61 and NSF/ANSI 372
- Brass components not in contact with potable water conform to ASTM B62 and ASTM B584, UNS C83600 -85-5-5-5 (latest revision)
- Large wrench flats provided for proper installation