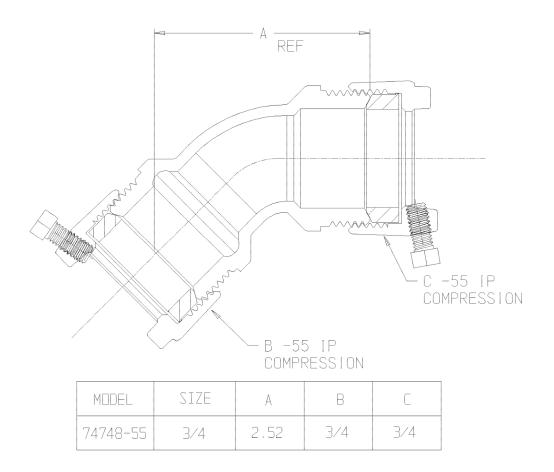

## **SUBMITTAL DATA SHEET**

NL Service Fitting – 74748-55

## SUBMITTAL INFORMATION

- Manufactured in compliance with ANSI/AWWA C800 (latest revision)
- Brass components in contact with potable water conform to ASTM B584, UNS C89833 (latest revision) and identified with "NL"
- Certified to NSF/ANSI 61 and NSF/ANSI 372
- Brass components not in contact with potable water conform to ASTM B62 and ASTM B584, UNS C83600 -85-5-5-5 (latest revision)
- Large wrench flats provided for proper installation