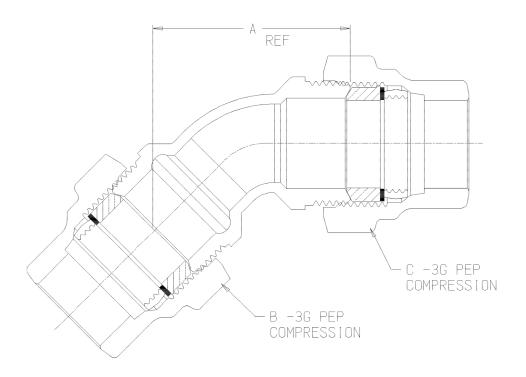

## **SUBMITTAL DATA SHEET**

NL Service Fitting - 74748-3G

| MODEL    | SIZE | А    | В   | С   |
|----------|------|------|-----|-----|
| 74748-3G | 3/4  | 2.52 | 3/4 | 3/4 |