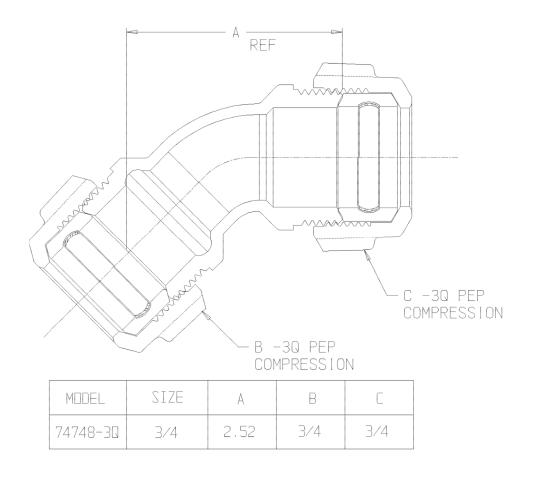

## SUBMITTAL DATA SHEET

NL Service Fitting - 74748-3Q

-3Q PEP Compression x -3Q PEP Compression

## SUBMITTAL INFORMATION

- Manufactured in compliance with ANSI/AWWA C800 (latest revision)
- Brass components in contact with potable water conform to ASTM B584, UNS C89833 (latest revision) and identified with "NL"
- Certified to NSF/ANSI 61 and NSF/ANSI 372
- Brass components not in contact with potable water conform to ASTM B62 and ASTM B584, UNS C83600 -85-5-5-5 (latest revision)
- Large wrench flats provided for proper installation
- Insert stiffeners required on all flexible plastic connections