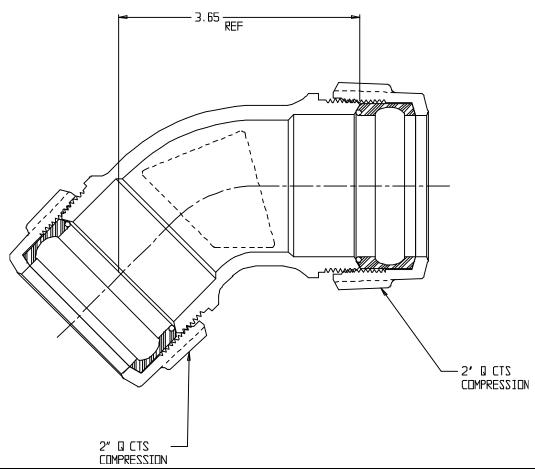

## NL Service Fitting – 74748Q 2

Q CTS Compression x Q CTS Compression

## SUBMITTAL INFORMATION

- Manufactured in compliance with ANSI/AWWA C800 (latest revision)
- Brass components in contact with potable water conform to ASTM B584, UNS C89833 (latest revision) and identified with "NL"
- Certified to NSF/ANSI 61 and NSF/ANSI 372
- Brass components not in contact with potable water conform to ASTM B62 and ASTM B584, UNS C83600 -85-5-5-5 (latest revision)
- Large wrench flats provided for proper installation
- Insert stiffeners required on all flexible plastic connections