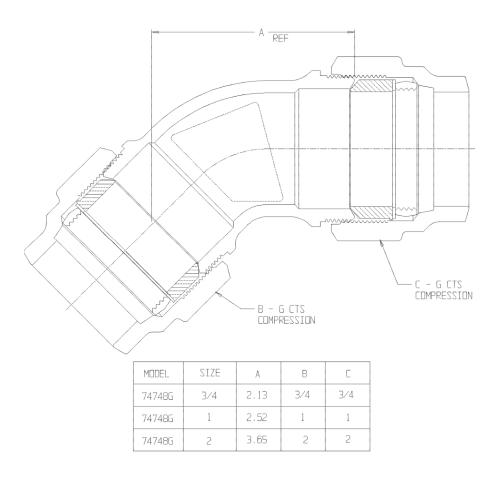

## SUBMITTAL DATA SHEET

NL Service Fitting - 74748G

G CTS Compression x G CTS Compression

## SUBMITTAL INFORMATION

- Manufactured in compliance with ANSI/AWWA C800 (latest revision)
- Brass components in contact with potable water conform to ASTM B584, UNS C89833 (latest revision) and identified with "NL"
- Certified to NSF/ANSI 61 and NSF/ANSI 372
- Brass components not in contact with potable water conform to ASTM B62 and ASTM B584, UNS C83600 -85-5-5-5 (latest revision)
- Large wrench flats provided for proper installation
- Insert stiffeners required on all flexible plastic connections