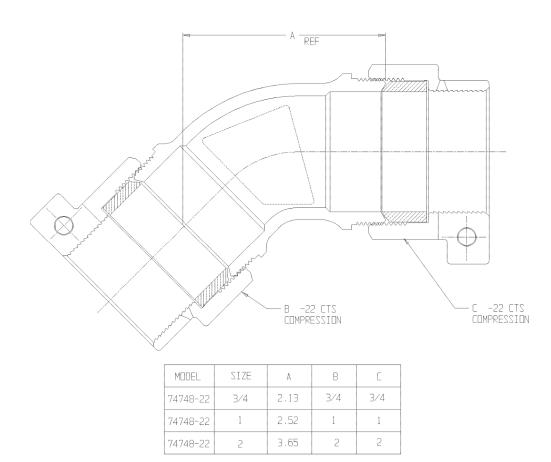

## NL Service Fitting – 74748-22

-22 CTS Compression x -22 CTS Compression

## SUBMITTAL INFORMATION

- Manufactured in compliance with ANSI/AWWA C800 (latest revision)
- Brass components in contact with potable water conform to ASTM B584, UNS C89833 (latest revision) and identified with "NL"
- Certified to NSF/ANSI 61 and NSF/ANSI 372
- Brass components not in contact with potable water conform to ASTM B62 and ASTM B584, UNS C83600 -85-5-5-5 (latest revision)
- Large wrench flats provided for proper installation
- Insert stiffeners required on all flexible plastic connections