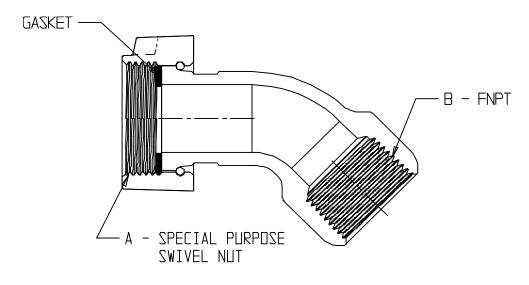

## **SUBMITTAL DATA SHEET**

NL Service Fitting - 74749SF

Special Purpose Swivel Nut x FNPT

| MODEL   | SIZE    | А   | В   |
|---------|---------|-----|-----|
| 74749SF | 5/8X3/4 | 5/8 | 3/4 |
| 74749SF | 3/4     | 3/4 | 3/4 |
| 74749SF | 3/4X1   | 3/4 | 1   |
| 74749SF | 1       | 1   | 1   |