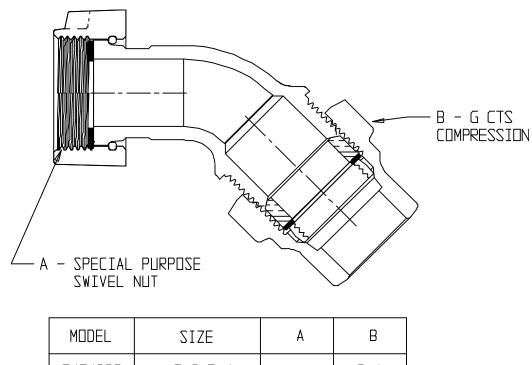

## SUBMITTAL DATA SHEET

NL Service Fitting – 74749SG

MS Donald

Special Purpose Swivel Nut x G CTS Compression

| 74749SG | 5/8x3/4 | 5⁄8 | 3/4 |
|---------|---------|-----|-----|
| 74749SG | 3⁄4     | 3/4 | 3⁄4 |
| 74749SG | 1       | 1   | 1   |