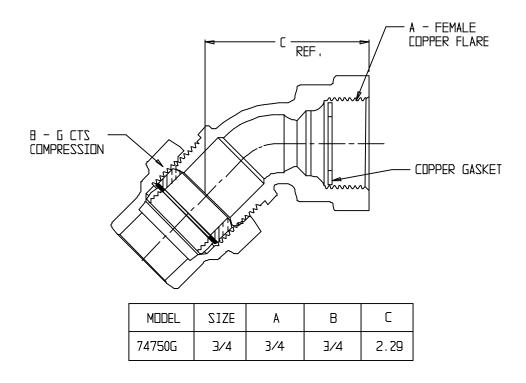

## SUBMITTAL DATA SHEET

NL Service Fitting - 74750G

G CTS Compression x Female Copper Flare