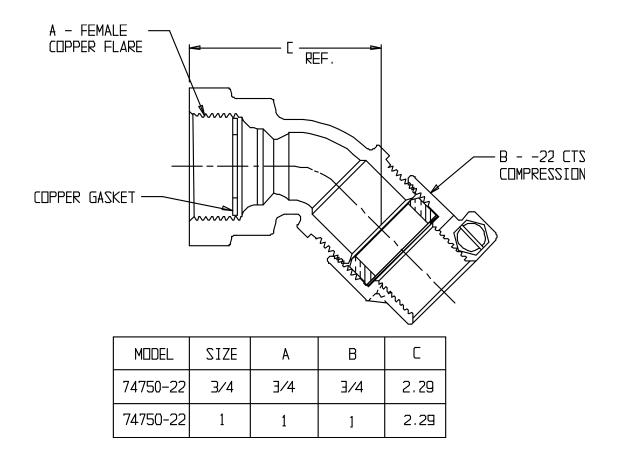

## SUBMITTAL DATA SHEET

NL Service Fitting - 74750-22

-22 CTS Compression x Female Copper Flare

## SUBMITTAL INFORMATION

- Manufactured in compliance with ANSI/AWWA C800 (latest revision)
- Brass components in contact with potable water conform to ASTM B584, UNS C89833 (latest revision) and identified with "NL"
- Certified to NSF/ANSI 61 and NSF/ANSI 372
- Brass components not in contact with potable water conform to ASTM B62 and ASTM B584, UNS C83600 -85-5-5-5 (latest revision)
- Large wrench flats provided for proper installation
- Insert stiffeners required on all flexible plastic connections