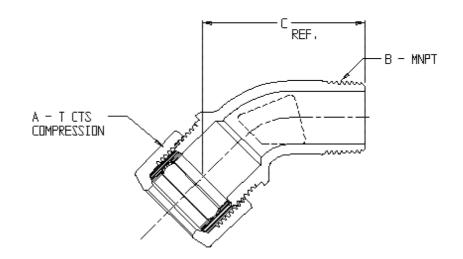

## NL Service Fitting – 74750PT

T CTS Compression x MNPT

| MODEL   | SIZE    | A     | Β     | С    |
|---------|---------|-------|-------|------|
| 74750PT | 3/4     | 3/4   | 3⁄4   | 2.32 |
| 74750PT | 1       | 1     | 1     | 2,50 |
| 74750PT | 1 l/4x1 | 1 1/4 | 1     | Э.25 |
| 74750PT | 1 l/2x1 | 1 1/2 | 1     | Э.25 |
| 74750PT | 1 1/2   | 1 1/2 | 1 1/2 | Э.45 |