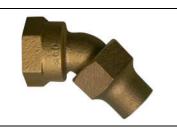

## SUBMITTAL DATA SHEET

NL Service Fitting – 74750

Female Copper Flare x Copper Flare

## SUBMITTAL INFORMATION

1

1

Manufactured in compliance with ANSI/AWWA C800 (latest revision)

74750

1

- Brass components in contact with potable water conform to ASTM B584, UNS C89833 (latest revision) and identified with "NL"
- Certified to NSF/ANSI 61 and NSF/ANSI 372
- Brass components not in contact with potable water conform to ASTM B62 and ASTM B584, UNS C83600 -85-5-5-5 (latest revision)
- Large wrench flats provided for proper installation