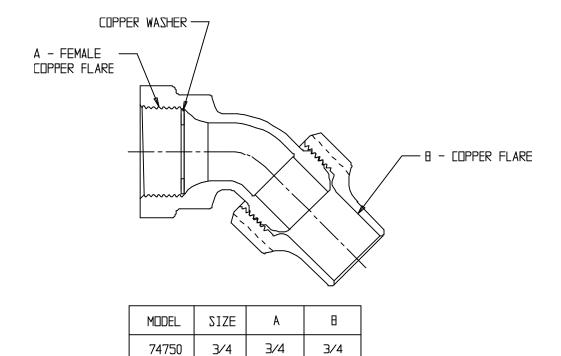

## SUBMITTAL DATA SHEET

NL Service Fitting – 74750

Female Copper Flare x Copper Flare

## SUBMITTAL INFORMATION

1

1

Manufactured in compliance with ANSI/AWWA C800 (latest revision)

74750

1

- Brass components in contact with potable water conform to ASTM B584, UNS C89833 (latest revision) and identified with "NL"
- Certified to NSF/ANSI 61 and NSF/ANSI 372
- Brass components not in contact with potable water conform to ASTM B62 and ASTM B584, UNS C83600 -85-5-5-5 (latest revision)
- Large wrench flats provided for proper installation