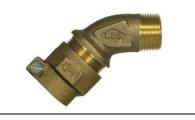

## NL Service Fitting – 74750P-33

-33 PEP Compression x MNPT

| MODEL     | SIZE  | А   | В | С    |
|-----------|-------|-----|---|------|
| 74750P-33 | 3/4X1 | 3⁄4 | 1 | 2.32 |
| 74750P-33 | 1     | 1   | 1 | 3,25 |