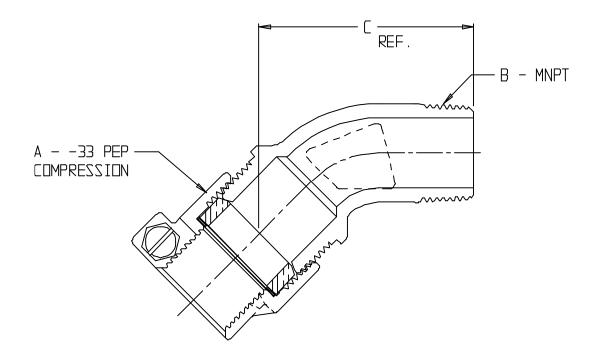

## NL Service Fitting – 74750P-33

-33 PEP Compression x MNPT

| MODEL     | SIZE  | А   | В | С    |
|-----------|-------|-----|---|------|
| 74750P-33 | 3/4X1 | 3⁄4 | 1 | 2.32 |
| 74750P-33 | 1     | 1   | 1 | 3,25 |