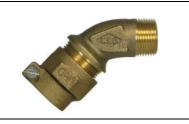

## NL Service Fitting – 74750P-33

-33 PEP Compression x MNPT

| MODEL     | SIZE  | А   | В | С    |
|-----------|-------|-----|---|------|
| 74750P-33 | 3/4X1 | 3⁄4 | 1 | 2.32 |
| 74750P-33 | 1     | 1   | 1 | 3,25 |