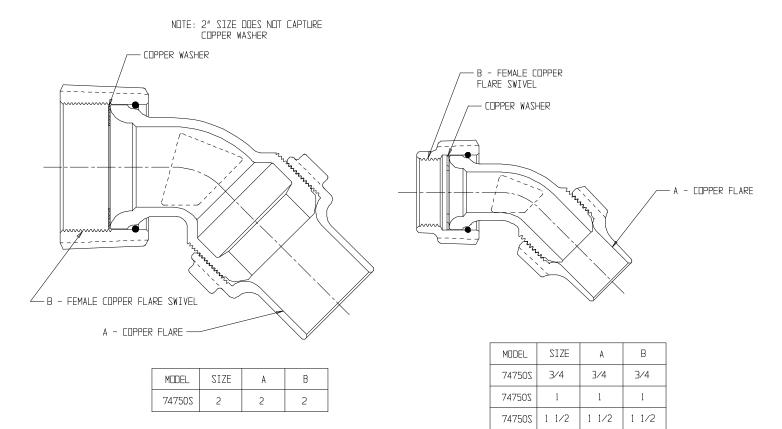

## SUBMITTAL DATA SHEET

NL Service Fitting – 74750S

Female Copper Flare Swivel x Copper Flare

## SUBMITTAL INFORMATION

- Manufactured in compliance with ANSI/AWWA C800 (latest revision)
- Brass components in contact with potable water conform to ASTM B584, UNS C89833 (latest revision) and identified with "NL"
- Certified to NSF/ANSI 61 and NSF/ANSI 372
- Brass components not in contact with potable water conform to ASTM B62 and ASTM B584, UNS C83600 -85-5-5-5 (latest revision)
- Large wrench flats provided for proper installation