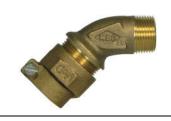

## **SUBMITTAL DATA SHEET**

NL Service Fitting – 74750P-44

-44 PVC Compression x MNPT

| MODEL     | SIZE  | Α     | 8     | Е    |
|-----------|-------|-------|-------|------|
| 74750P-44 | 3/4X1 | 3/4   | 1     | 2.32 |
| 74750P-44 | 1     | 1     | 1     | 3.25 |
| 74750P-44 | l 1/2 | 1 1/2 | 1 1/2 | 3.45 |