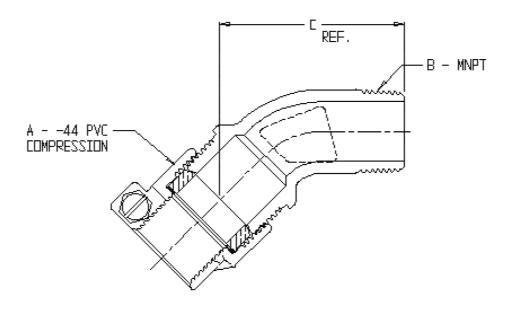

## **SUBMITTAL DATA SHEET**

NL Service Fitting – 74750P-44

-44 PVC Compression x MNPT

| MODEL     | SIZE  | Α     | 8     | Е    |
|-----------|-------|-------|-------|------|
| 74750P-44 | 3/4X1 | 3/4   | 1     | 2.32 |
| 74750P-44 | 1     | 1     | 1     | 3.25 |
| 74750P-44 | l 1/2 | 1 1/2 | 1 1/2 | 3.45 |

## SUBMITTAL INFORMATION

- Manufactured in compliance with ANSI/AWWA C800 (latest revision)
- Brass components in contact with potable water conform to ASTM B584, UNS C89833 (latest revision) and identified with "NL"
- Certified to NSF/ANSI 61 and NSF/ANSI 372
- Brass components not in contact with potable water conform to ASTM B62 and ASTM B584, UNS C83600 -85-5-5-5 (latest revision)
- Large wrench flats provided for proper installation