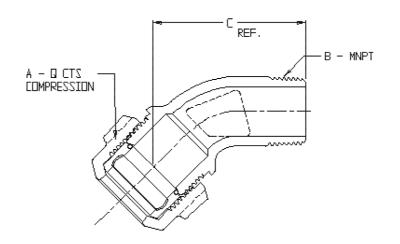

## NL Service Fitting – 74750PQ

Q CTS Compression x MNPT

| MODEL   | SIZE    | A     | Β     | C    |
|---------|---------|-------|-------|------|
| 74750PD | 3⁄4     | 3/4   | 3⁄4   | 2,32 |
| 74750PD | 1       | 1     | 1     | 2,50 |
| 74750PD | 1 l/4x1 | 1 1/4 | 1     | 3,25 |
| 74750PD | 1 l/2x1 | 1 1/2 | 1     | 3,25 |
| 74750PD | l 1/2   | 1 1/2 | 1 1/2 | 3.45 |
| 74750PD | 2       | 2     | 2     | 3,75 |