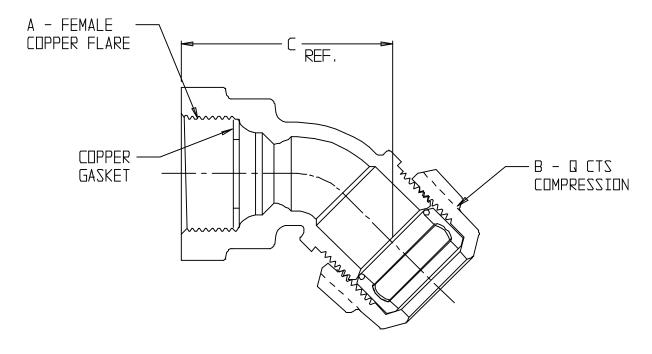

## SUBMITTAL DATA SHEET

NL Service Fitting - 74750Q

Female Copper Flare x Q CTS Compression

| MODEL  | SIZE | A   | В   | С    |
|--------|------|-----|-----|------|
| 747500 | 3/4  | 3/4 | 3/4 | 2.29 |
| 747500 | 1    | 1   | 1   | 2.29 |