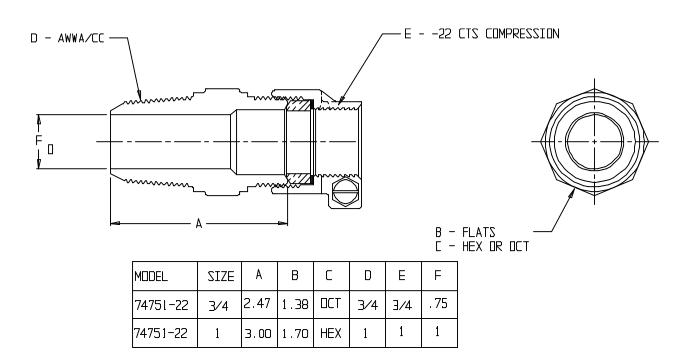

## NL Service Fitting – 74751-22

AWWA/CC x -22 CTS Compression

## SUBMITTAL INFORMATION

- Manufactured in compliance with ANSI/AWWA C800 (latest revision)
- Brass components in contact with potable water conform to ASTM B584, UNS C89833 (latest revision) and identified with "NL"
- Certified to NSF/ANSI 61 and NSF/ANSI 372
- Brass components not in contact with potable water conform to ASTM B62 and ASTM B584, UNS C83600 -85-5-5 (latest revision)
- Large wrench flats provided for proper installation
- Insert stiffeners required on all flexible plastic connections