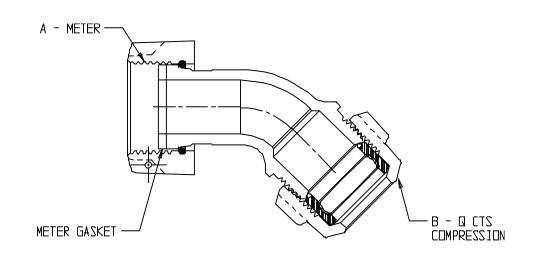

## NL Meter Coupling – 74745SQ

Meter Coupling x Q CTS Compression

| MODEL   | SIZE      | A                | В   |
|---------|-----------|------------------|-----|
| 7474550 | 5⁄8 X 3⁄4 | 5/8              | Э⁄4 |
| 7474550 | 3/4 X 3/4 | 5/8 X 3/4 DR 3/4 | Э⁄4 |
| 7474550 | 1 X 1     | 1                | 1   |