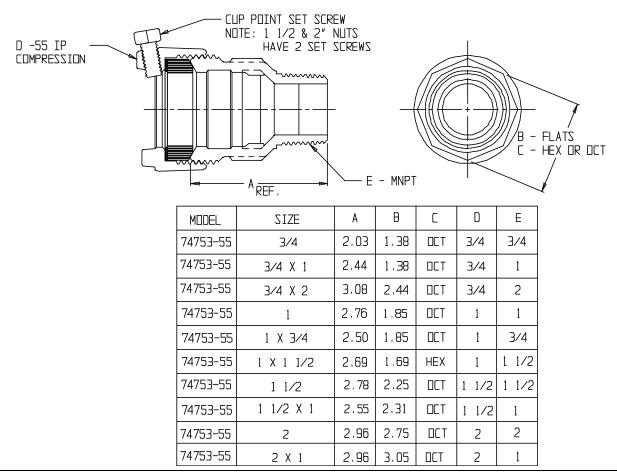

## SUBMITTAL DATA SHEET

NL Service Fitting – 74753-55

-55 IP Compression x MNPT

## SUBMITTAL INFORMATION

- Manufactured in compliance with ANSI/AWWA C800 (latest revision)
- Brass components in contact with potable water conform to ASTM B584, UNS C89833 (latest revision) and identified with "NL"
- Certified to NSF/ANSI 61 and NSF/ANSI 372
- Brass components not in contact with potable water conform to ASTM B62 and ASTM B584, UNS C83600 -85-5-5-5 (latest revision)
- Large wrench flats provided for proper installation