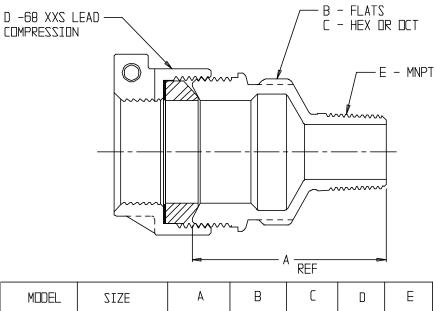

## NL Service Fitting – 74753-68

-68 XXS Lead Compression x MNPT

| MODEL    | SIZE      | А    | В    | С   | D   | Е   |
|----------|-----------|------|------|-----|-----|-----|
| 74753-68 | 1/2 X 3/4 | 2.03 | 1.38 | DCT | 1/2 | 3/4 |
| 74753-68 | 5/8 X 3/4 | 2.19 | 1,34 | HEX | 5⁄8 | 3/4 |
| 74753-68 | 3/4       | 2.66 | 1.85 | DCT | 3⁄4 | 3⁄4 |
| 74753-68 | 1         | 2.51 | 1.85 | DCT | 1   | 1   |