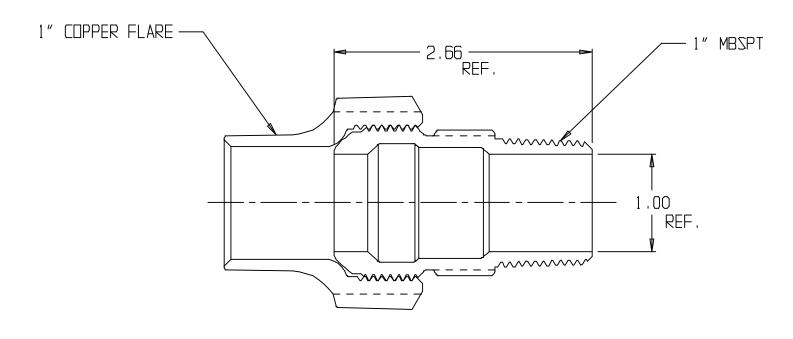

## SUBMITTAL DATA SHEET

NL Service Fitting – 74753BSP 1



Copper Flare x MBSPT



## SUBMITTAL INFORMATION

- Manufactured in compliance with ANSI/AWWA C800 (latest revision)
- Brass components in contact with potable water conform to ASTM B584, UNS C89833 (latest revision) and identified with "NL"
- Certified to NSF/ANSI 61 and NSF/ANSI 372
- Brass components not in contact with potable water conform to ASTM B62 and ASTM B584, UNS C83600 -85-5-5-5 (latest revision)
- Large wrench flats provided for proper installation



**A.Y. McDonald Mfg. Co.** 4800 Chavenelle Rd Dubuque, IA 52002 Toll Free: 1-800-292-2737 sales@aymcdonald.com aymcdonald.com

A.Y. McDonald considers the information on this assembly drawing correct when published. Item and option availability, including specifications, are subject to change without notice.

## Submitted by: