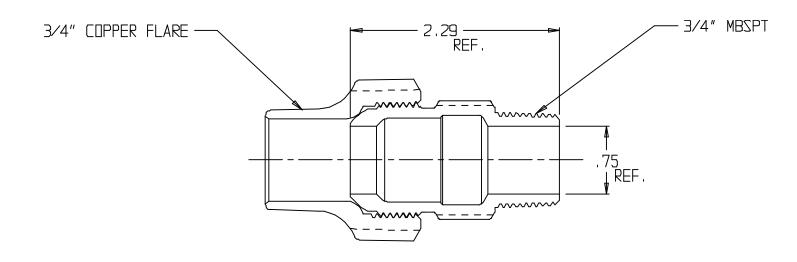

## **SUBMITTAL DATA SHEET**

NL Service Fitting - 74753BSP 3/4

Copper Flare x MBSPT