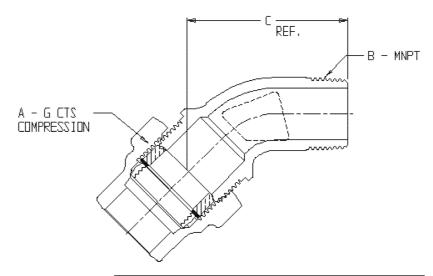

## **SUBMITTAL DATA SHEET**

NL Service Fitting - 74750PG

G CTS Compression x MNPT

| MODEL   | SIZE    | A     | В     | С    |
|---------|---------|-------|-------|------|
| 74750PG | 3/4     | 3/4   | 3/4   | 2.32 |
| 74750PG | 1       | 1     | 1     | 2.50 |
| 74750PG | 1 1/4x1 | 1 1/4 | 1     | 3.25 |
| 74750PG | 1 1/2x1 | 1 1/2 | 1     | 3,25 |
| 74750PG | 1 1/2   | 1 1/2 | 1 1/2 | 3.45 |