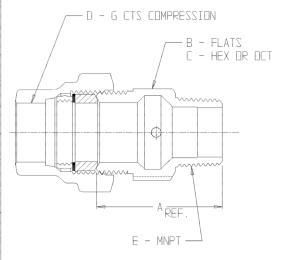

## NL Service Fitting - 74753G

G CTS Compression x MNPT

| MODEL  | SIZE          | А    | В    | С   | D     | Е     |
|--------|---------------|------|------|-----|-------|-------|
| 74753G | 3/4           | 1.91 | 1.34 | ОСТ | 3/4   | 3/4   |
| 74753G | 3/4 X 1/2     | 1.73 | 1.38 | HEX | 3/4   | 1/2   |
| 74753G | 3/4 X 1       | 1.95 | 1.32 | ОСТ | 3/4   | 1     |
| 74753G | 1             | 2.44 | 1.38 | ОСТ | 1     | 1     |
| 74753G | 1 X 3/4       | 2.18 | 1.38 | OCT | 1     | 3/4   |
| 74753G | 1 X 2         | 3.08 | 2.44 | ПСТ | 1     | 2     |
| 74753G | 1 1/4         | 2.69 | 1.70 | OCT | 1 1/4 | 1 1/4 |
| 74753G | 1 1/4 X 3/4   | 2.50 | 1.85 | ОСТ | 1 1/4 | 3/4   |
| 74753G | 1 1/4 X 1     | 2.76 | 1.85 | ПСТ | 1 1/4 | 1     |
| 74753G | 1 1/4 X 1 1/2 | 2.69 | 1.69 | HEX | 1 1/4 | 1 1/2 |
| 74753G | 1 1/2         | 2.72 | 2.00 | ОСТ | 1 1/2 | 1 1/2 |
| 74753G | 1 1/2 X 1     | 2.75 | 1.85 | ОСТ | 1 1/2 | 1     |
| 74753G | 1 1/2 X 1 1/4 | 2.65 | 1.85 | ОСТ | 1 1/2 | 1 1/4 |
| 74753G | 2             | 3.02 | 2.44 | ОСТ | 2     | 2     |
| 74753G | 2 X 1         | 2.45 | 2.44 | ОСТ | 2     | 1     |