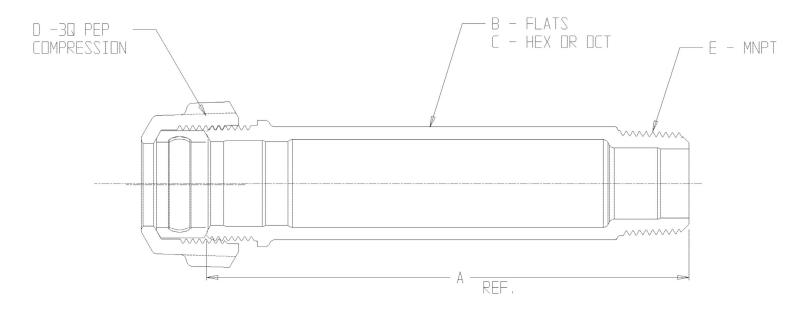

## SUBMITTAL DATA SHEET

NL Service Fitting – 74753REP-3Q

| MODEL       | SIZE       | А    | В    | С   | D   | Е   |
|-------------|------------|------|------|-----|-----|-----|
| 74753REP-30 | 3/4 X 5.25 | 5.25 | 1.44 | ОСТ | 3/4 | 3/4 |
| 74753REP-30 | 1 X 5,25   | 5.25 | 1.72 | ОСТ | 1   | 1   |