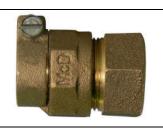

## SUBMITTAL DATA SHEET

NL Service Fitting – 74754-44 1  $\frac{1}{2}$  x 1







## SUBMITTAL INFORMATION

- Manufactured in compliance with ANSI/AWWA C800 (latest revision)
- Brass components in contact with potable water conform to ASTM B584, UNS C89833 (latest revision) and identified with "NL"
- Certified to NSF/ANSI 61 and NSF/ANSI 372
- Brass components not in contact with potable water conform to ASTM B62 and ASTM B584, UNS C83600 -85-5-5-5 (latest revision)
- Large wrench flats provided for proper installation



**A.Y. McDonald Mfg. Co.** 4800 Chavenelle Rd Dubuque, IA 52002

**Toll Free:** 1-800-292-2737 sales@aymcdonald.com

aymcdonald.com

A.Y. McDonald considers the information on this assembly drawing correct when published. Item and option availability, including specifications, are subject to change without notice.

Submitted by: 09-14