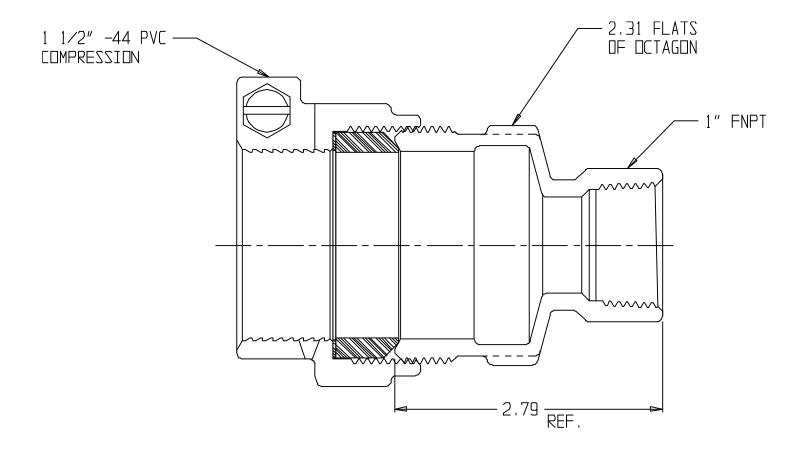

## SUBMITTAL DATA SHEET

NL Service Fitting – 74754-44 1  $\frac{1}{2}$  x 1

## SUBMITTAL INFORMATION

- Manufactured in compliance with ANSI/AWWA C800 (latest revision)
- Brass components in contact with potable water conform to ASTM B584, UNS C89833 (latest revision) and identified with "NL"
- Certified to NSF/ANSI 61 and NSF/ANSI 372
- Brass components not in contact with potable water conform to ASTM B62 and ASTM B584, UNS C83600 -85-5-5-5 (latest revision)
- Large wrench flats provided for proper installation