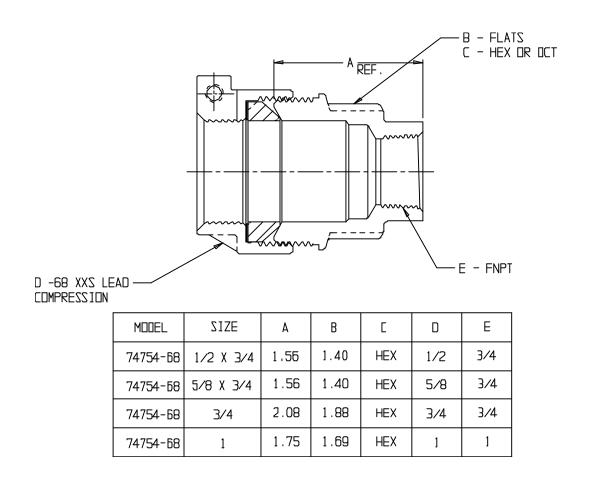

## SUBMITTAL DATA SHEET

NL Service Fitting – 74754-68

-68 XXS Lead Compression x FNPT

## SUBMITTAL INFORMATION

- Manufactured in compliance with ANSI/AWWA C800 (latest revision)
- Brass components in contact with potable water conform to ASTM B584, UNS C89833 (latest revision) and identified with "NL"
- Certified to NSF/ANSI 61 and NSF/ANSI 372
- Brass components not in contact with potable water conform to ASTM B62 and ASTM B584, UNS C83600 -85-5-5-5 (latest revision)
- Large wrench flats provided for proper installation