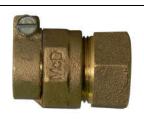

## SUBMITTAL DATA SHEET

NL Service Fitting – 74754-68

-68 XXS Lead Compression x FNPT