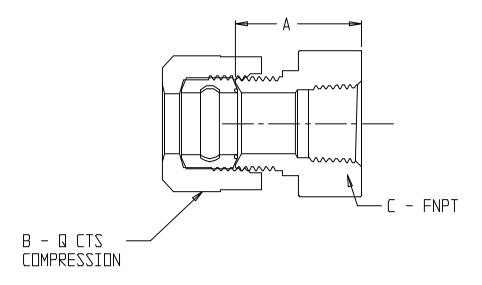

## NL Service Fitting – 74754QC

Q CTS Compression x FNPT

| MODEL   | SIZE | А    | В   | C   |
|---------|------|------|-----|-----|
| 74753QC | 1/2  | 2.03 | 1/2 | 1/2 |

NDTE: COMPRESSION NUTS FOR SERIES 74754QC ARE NOT INTERCHANGEABLE WITH ANY OTHER MCDONALD NUTS