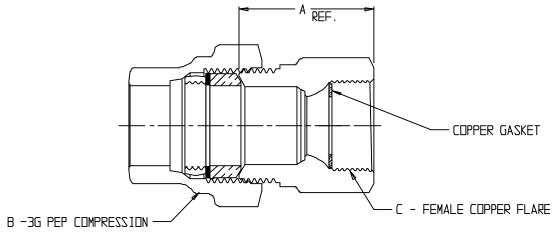

## SUBMITTAL DATA SHEET

NL Service Fitting - 74755-3G

-3G PEP Compression x Female Copper Flare

| MODEL    | SIZE      | Α      | В   | С     |
|----------|-----------|--------|-----|-------|
| 74755-3G | 3/4       | l . B8 | ∃∕4 | 3/4   |
| 74755-3G | 1         | 2.17   | 1   | 1     |
| 74755-3G | 1 X 3/4   | l . 93 | 1   | 3/4   |
| 74755-3G | 1 X 1 1/4 | 2,20   | 1   | 1 1/4 |

## SUBMITTAL INFORMATION

- Manufactured in compliance with ANSI/AWWA C800 (latest revision)
- Brass components in contact with potable water conform to ASTM B584, UNS C89833 (latest revision) and identified with "NL"
- Certified to NSF/ANSI 61 and NSF/ANSI 372
- Brass components not in contact with potable water conform to ASTM B62 and ASTM B584, UNS C83600 -85-5-5-5 (latest revision)
- Large wrench flats provided for proper installation
- Insert stiffeners required for all flexible plastic connections