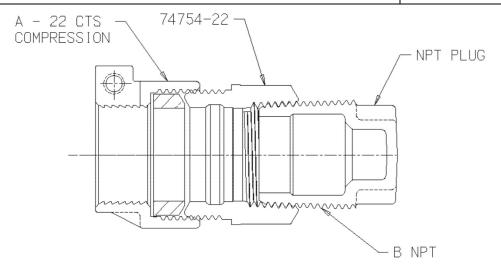

## **SUBMITTAL DATA SHEET**

NL Service Fitting - 74754-22PLUG

-22 CTS Compression x NPT Plug

| MODEL        | SIZE    | А     | В     |
|--------------|---------|-------|-------|
| 74754-22PLUG | 3/4     | 3/4   | 3/4   |
| 74754-22PLUG | 3/4 X 1 | 3/4   | 1     |
| 74754-22PLUG | 1       | 1     | 1     |
| 74754-22PLUG | 1 1/2   | 1 1/2 | 1 1/2 |
| 74754-22PLUG | 2       | 2     | 2     |