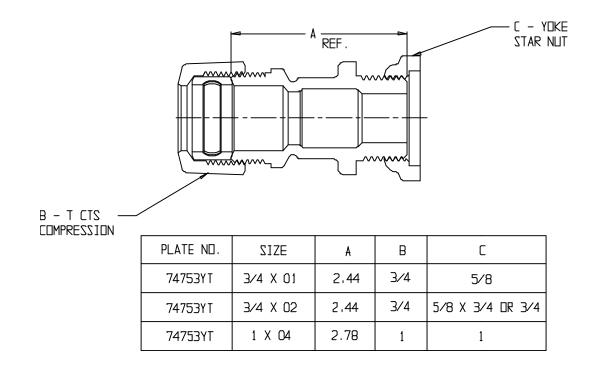

## NL Service Fitting – 74753YT

T CTS Compression x Yoke Star Nut

## SUBMITTAL INFORMATION

- Manufactured in compliance with ANSI/AWWA C800 (latest revision)
- Brass components in contact with potable water conform to ASTM B584, UNS C89833 (latest revision) and identified with "NL"
- Certified to NSF/ANSI 61 and NSF/ANSI 372
- Brass components not in contact with potable water conform to ASTM B62 and ASTM B584, UNS C83600 -85-5-5-5 (latest revision)
- Large wrench flats provided for proper installation
- Insert stiffeners required on all flexible plastic connections