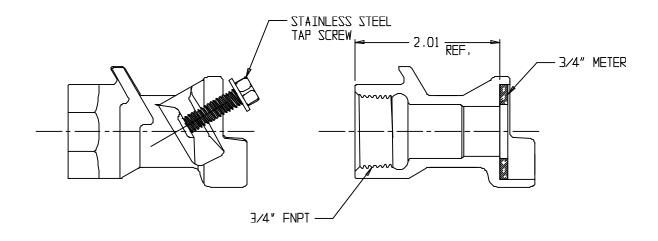

## NL Service Fitting – 74754AP 3/4

EST. 1856 Mº Donald

Plug Valve Base Tray x FNPT

## SUBMITTAL INFORMATION

- Manufactured in compliance with ANSI/AWWA C800 (latest revision)
- Brass components in contact with potable water conform to ASTM B584, UNS C89833 (latest revision) and identified with "NL"
- Certified to NSF/ANSI 61 and NSF/ANSI 372
- Brass components not in contact with potable water conform to ASTM B62 and ASTM B584, UNS C83600 -85-5-5 (latest revision)
- Large wrench flats provided for proper installation