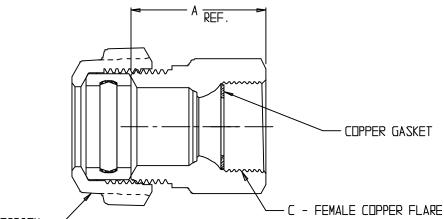

# NL Service Fitting – 74755-3Q

-3Q PEP Compression x Female Copper Flare

#### B -30 PEP COMPRESSION -

| MODEL    | SIZE      | А      | В   | С     |
|----------|-----------|--------|-----|-------|
| 74755-30 | 3⁄4       | l . 88 | 3⁄4 | 3/4   |
| 74755-30 | 1         | 2.17   | 1   | 1     |
| 74755-30 | 1 X 3⁄4   | l . 93 | 1   | 3/4   |
| 74755-30 | 1 X 1 1⁄4 | 2,20   | 1   | 1 1/4 |