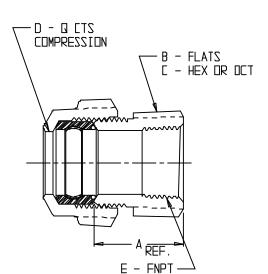

## NL Service Fitting – 74754Q

Q CTS Compression x FNPT

| MODEL  | SIZE          | A    | В      | С   |       | E     |
|--------|---------------|------|--------|-----|-------|-------|
| 747540 | 3/4           | 1.27 | l.31   | HEX | 3/4   | 3/4   |
| 74754🛛 | 3/4 X l       | 1.64 | l.52   | DCT | 3/4   | 1     |
| 747540 | 3⁄4 X 1 1/4   | 2,67 | l . B5 | DCT | 3/4   | l 1/4 |
| 747540 | 3/4 X 1 1/2   | 2.67 | l.B5   | DCT | 3/4   | l 1/2 |
| 74754🛛 | 1             | 1.40 | l.54   | DCT | 1     | 1     |
| 747540 | 1 X 3/4       | 1.40 | l.37   | DCT | 1     | Э/4   |
| 747540 | 1 X 1 1/4     | 1,75 | l. 88  | DCT | 1     | 1 1/4 |
| 747540 | 1 X 1 1/2     | 2.66 | 1.85   | DCT | 1     | 1 1/2 |
| 747540 | 1 1⁄4         | 2.17 | 2.00   | DCT | 1 1/4 | 1 1⁄4 |
| 747540 | l 1/4 X 3/4   | 2.08 | l , 69 | HEX | 1 1/4 | 3⁄4   |
| 747540 | 1 1/4 X 1     | 1.75 | l.69   | HEX | 1 1/4 | 1     |
| 747540 | 1 1/2         | 2.00 | 2.31   | DCT | 1 1/2 | 1 1/2 |
| 747540 | 1 l/2 X 1     | 2.64 | l , B5 | DCT | 1 1/2 | 1     |
| 747540 | 1 1/2 X 1 1/4 | 2.31 | 2.00   | DCT | 1 1/2 | 1 1/4 |
| 747540 | 2             | 2.04 | 2.B1   | ОСТ | 2     | 2     |

## SUBMITTAL INFORMATION

- Manufactured in compliance with ANSI/AWWA C800 (latest revision)
- Brass components in contact with potable water conform to ASTM B584, UNS C89833 (latest revision) and identified with "NL"
- Certified to NSF/ANSI 61 and NSF/ANSI 372
- Brass components not in contact with potable water conform to ASTM B62 and ASTM B584, UNS C83600 -85-5-5 (latest revision)
- Large wrench flats provided for proper installation
- Insert stiffeners required on all flexible plastic connections