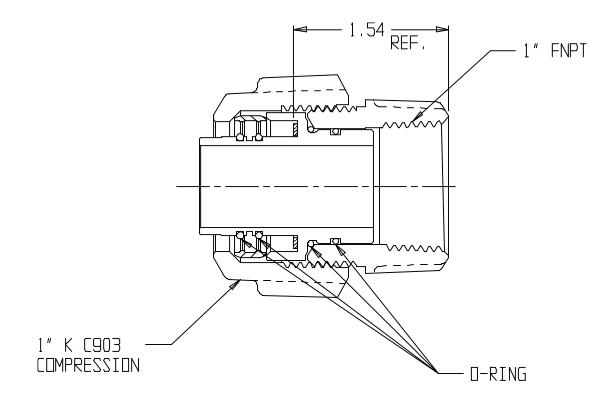

## NL Service Fitting – 74754K 1

K C903 Compression x FNPT

## SUBMITTAL INFORMATION

- Manufactured in compliance with ANSI/AWWA C800 (latest revision)
- Brass components in contact with potable water conform to ASTM B584, UNS C89833 (latest revision) and identified with "NL"
- Certified to NSF/ANSI 61 and NSF/ANSI 372
- Brass components not in contact with potable water conform to ASTM B62 and ASTM B584, UNS C83600 -85-5-5-5 (latest revision)
- Large wrench flats provided for proper installation