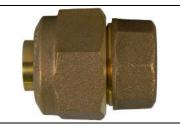

## NL Service Fitting – 74754K 1

K C903 Compression x FNPT

## SUBMITTAL INFORMATION

- Manufactured in compliance with ANSI/AWWA C800 (latest revision)
- Brass components in contact with potable water conform to ASTM B584, UNS C89833 (latest revision) and identified with "NL"
- Certified to NSF/ANSI 61 and NSF/ANSI 372
- Brass components not in contact with potable water conform to ASTM B62 and ASTM B584, UNS C83600 -85-5-5-5 (latest revision)
- Large wrench flats provided for proper installation