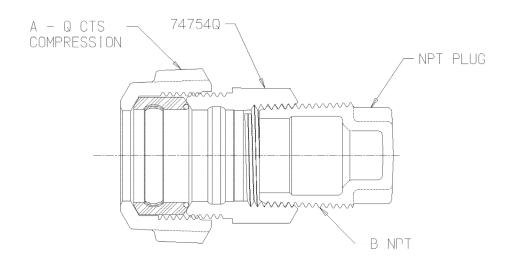

## NL Service Fitting - 74754QPLUG

Q CTS Compression x NPT Plug

| MODEL      | SIZE    | А     | В     |
|------------|---------|-------|-------|
| 74754QPLUG | 3/4     | 3/4   | 3/4   |
| 74754DPLUG | 3/4 X 1 | 3/4   | 1     |
| 74754QPLUG | 1       | 1     | 1     |
| 74754QPLUG | 1 1/2   | 1 1/2 | 1 1/2 |
| 74754QPLUG | 2       | 2     | 2     |