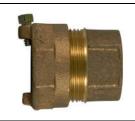

## SUBMITTAL DATA SHEET

NL Service Fitting – 747541-55

-55 IP Compression x Female K

| MODEL     | SIZE    | А    | В   | С   | D    |
|-----------|---------|------|-----|-----|------|
| 747541-55 | 3/4     | 1.36 | 3/4 | 3/4 | 1.52 |
| 747541-55 | 1 X 3/4 | 1.85 | 1   | 3/4 | 1.52 |