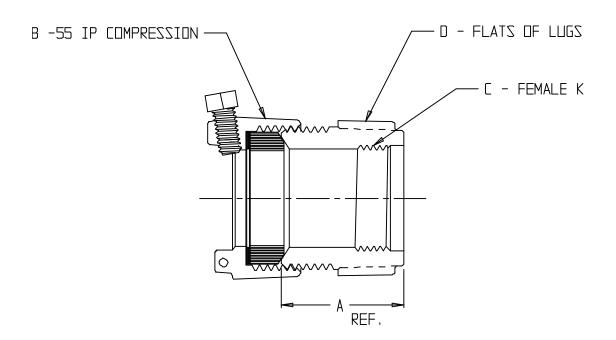

## SUBMITTAL DATA SHEET

NL Service Fitting – 747541-55

-55 IP Compression x Female K

| MODEL     | SIZE    | А    | В   | С   | D    |
|-----------|---------|------|-----|-----|------|
| 747541-55 | 3/4     | 1.36 | 3/4 | 3/4 | 1.52 |
| 747541-55 | 1 X 3/4 | 1.85 | 1   | 3/4 | 1.52 |

## SUBMITTAL INFORMATION

- Manufactured in compliance with ANSI/AWWA C800 (latest revision)
- Brass components in contact with potable water conform to ASTM B584, UNS C89833 (latest revision) and identified with "NL"
- Certified to NSF/ANSI 61 and NSF/ANSI 372
- Brass components not in contact with potable water conform to ASTM B62 and ASTM B584, UNS C83600 -85-5-5-5 (latest revision)
- Large wrench flats provided for proper installation