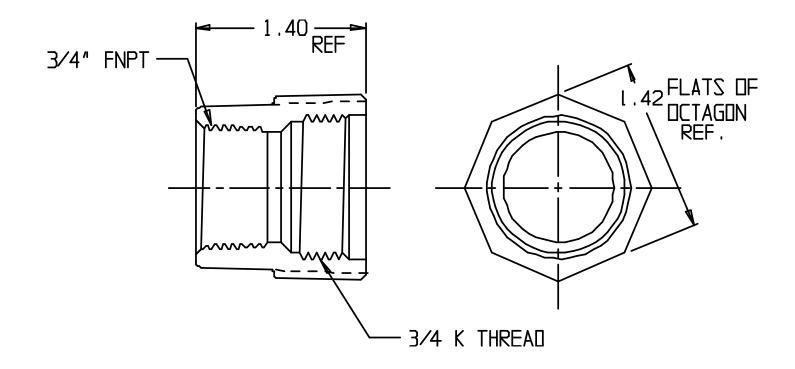

## SUBMITTAL DATA SHEET

NL Service Fitting - 747541F 3/4

FNPT x Female K

## SUBMITTAL INFORMATION

- Manufactured in compliance with ANSI/AWWA C800 (latest revision)
- Brass components in contact with potable water conform to ASTM B584, UNS C89833 (latest revision) and identified with "NL"
- Certified to NSF/ANSI 61 and NSF/ANSI 372
- Brass components not in contact with potable water conform to ASTM B62 and ASTM B584, UNS C83600 -85-5-5-5 (latest revision)
- Large wrench flats provided for proper installation