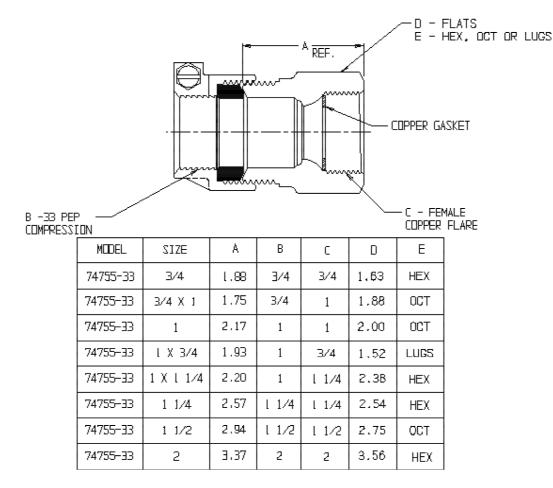

## NL Service Fitting – 74755-33

-33 PEP Compression x Female Copper Flare

## SUBMITTAL INFORMATION

- Manufactured in compliance with ANSI/AWWA C800 (latest revision)
- Brass components in contact with potable water conform to ASTM B584, UNS C89833 (latest revision) and identified with "NL"
- Certified to NSF/ANSI 61 and NSF/ANSI 372
- Brass components not in contact with potable water conform to ASTM B62 and ASTM B584, UNS C83600 -85-5-5 (latest revision)
- Large wrench flats provided for proper installation
- Insert stiffeners required on all flexible plastic connections