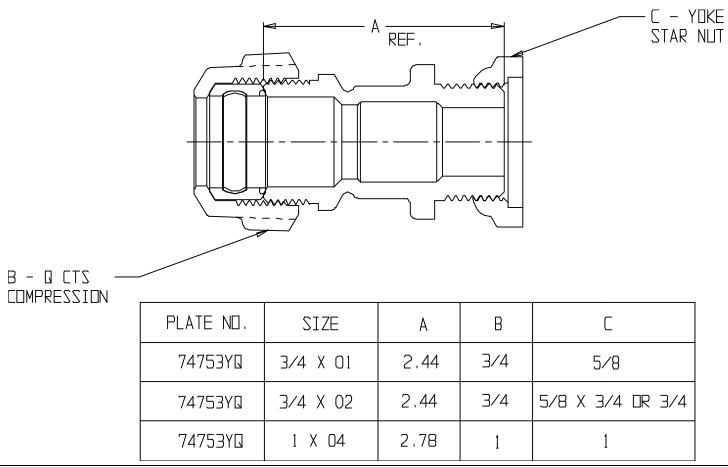

## NL Service Fitting – 74753YQ

Q CTS Compression x Yoke Star Nut

## SUBMITTAL INFORMATION

- Manufactured in compliance with ANSI/AWWA C800 (latest revision)
- Brass components in contact with potable water conform to ASTM B584, UNS C89833 (latest revision) and identified with "NL"
- Certified to NSF/ANSI 61 and NSF/ANSI 372
- Brass components not in contact with potable water conform to ASTM B62 and ASTM B584, UNS C83600 -85-5-5-5 (latest revision)
- Large wrench flats provided for proper installation
- Insert stiffeners required on all flexible plastic connections